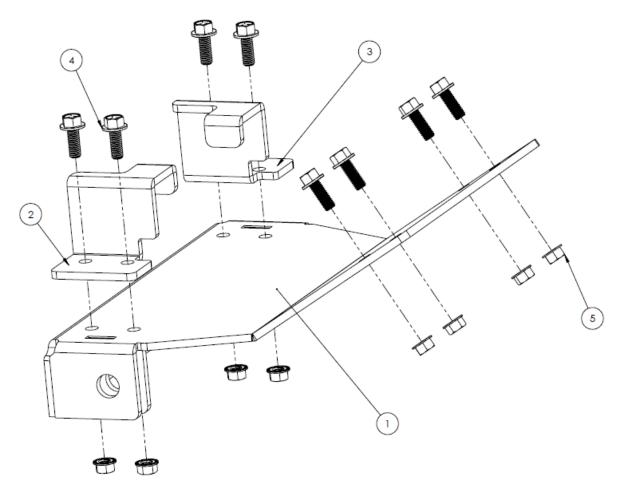

#### Kit Contents:

| Part # | Qty | Description                   |
|--------|-----|-------------------------------|
| 1      | 1   | MA11792 Plow Mount            |
| 2      | 1   | RH "Z" Bracket                |
| 3      | 1   | LH "Z" Bracket                |
| 4      | 8   | 3/8 x 1" Serrated Flange Bolt |
| 5      | 8   | 3/8" Serrated Flange Nut      |

MA11792 Assembly View

#### **DENALI John Deere Gator XUV 590i Plow Mount**

1. Hang the RH "Z" Bracket (part #2) and LH "Z" Bracket (part #3) on the square tube frame between the A-Arms as shown in Figure 1. Make sure the notched edge of the "Z" Bracket faces the rear of the machine.

Figure 1

2. Hang two (2) of the 3/8 x 1" Serrated Flange Bolts (part #4) from the RH "Z" Bracket (part #2) and two (2) of the 3/8 x 1" Serrated Flange Bolts (part #4) LH "Z" Bracket (part #3).

### **DENALI John Deere Gator XUV 590i Plow Mount**

3. Lift the MA11792 Plow Mount (part #1) into place as shown in Figure 2. Secure with four (4) 3/8" Serrated Flange Nuts (part #5) but do not tighten down at this time.

Figure 2

- Secure the front tab of the MA11792 Plow Mount (part #1) with the remaining four (4) 3/8 x1" Serrated Flange Bolts (part #4) and the remaining four (4) 3/8" Serrated Flange Nuts (part #5) and tighten all hardware down.
- 5. Attach the plow using the quick release pins included with DENALI Plow Kits.