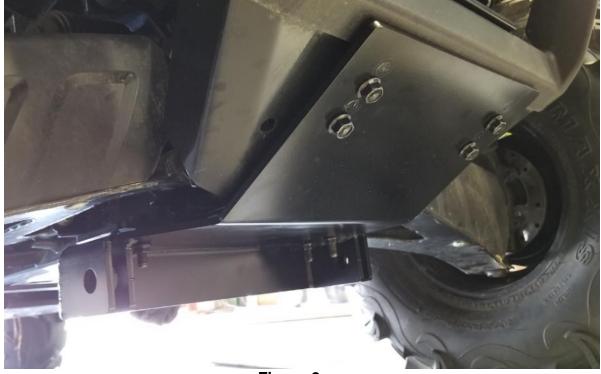

### **DENALI John Deere Gator XUV 590i Plow Mount**

3. Lift the MA11792 Plow Mount (part #1) into place as shown in Figure 2. Secure with four (4) 3/8" Serrated Flange Nuts (part #5) but do not tighten down at this time.

Figure 2

- Secure the front tab of the MA11792 Plow Mount (part #1) with the remaining four (4) 3/8 x1" Serrated Flange Bolts (part #4) and the remaining four (4) 3/8" Serrated Flange Nuts (part #5) and tighten all hardware down.
- 5. Attach the plow using the quick release pins included with DENALI Plow Kits.