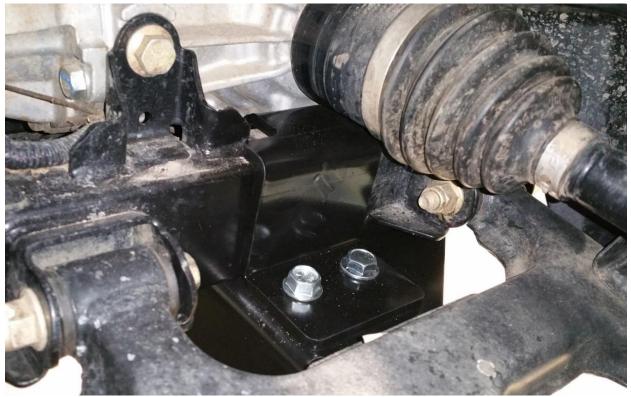

#### **DENALI John Deere Gator XUV 590i Plow Mount**

1. Hang the RH "Z" Bracket (part #2) and LH "Z" Bracket (part #3) on the square tube frame between the A-Arms as shown in Figure 1. Make sure the notched edge of the "Z" Bracket faces the rear of the machine.

Figure 1

2. Hang two (2) of the 3/8 x 1" Serrated Flange Bolts (part #4) from the RH "Z" Bracket (part #2) and two (2) of the 3/8 x 1" Serrated Flange Bolts (part #4) LH "Z" Bracket (part #3).